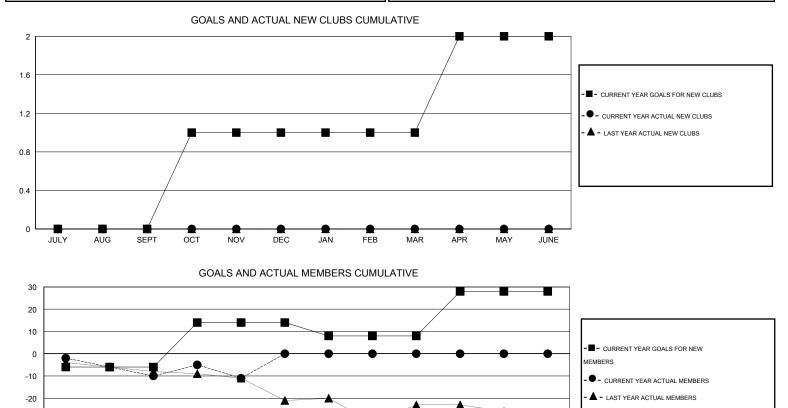

## LOCATION MAINE

|               |                  | Clubs            |                  |                  | Members               |                    |                                     |                    |                  |  |
|---------------|------------------|------------------|------------------|------------------|-----------------------|--------------------|-------------------------------------|--------------------|------------------|--|
|               | RESUL            | TS FOR 2016-2017 |                  |                  | RESULTS FOR 2016-2017 |                    |                                     |                    |                  |  |
| QUARTER       | NEW CLUB<br>GOAL | NEW CLUBS        | DROPPED<br>CLUBS | NET<br>GAIN/LOSS | QUARTER               | NEW MEMBER<br>GOAL | CHARTER AND<br>NEW MEMBERS<br>ADDED | DROPPED<br>MEMBERS | NET<br>GAIN/LOSS |  |
| JULY/AUG/SEPT | 0                | 0                | 1                | -1               | JULY/AUG/SEPT         | -6                 | 32                                  | 42                 | -10              |  |
| OCT/NOV/DEC   | 1                | 0                | 0                | 0                | OCT/NOV/DEC           | 20                 | 33                                  | 34                 | -1               |  |
| JAN/FEB/MAR   | 0                | 0                | 0                | 0                | JAN/FEB/MAR           | -6                 | 0                                   | 0                  | 0                |  |
| APR/MAY/JUNE  | 1                | 0                | 0                | 0                | APR/MAY/JUNE          | 20                 | 0                                   | 0                  | 0                |  |

-30 -40 -50 A -60 JULY AUG SEPT DEC FEB APR JUNE OCT NOV JAN MAR MAY

| DROPPED CLUBS: 1        |         | 23 CLUBS OF 72 ADDED 1 OR MORE | GENDER DISTRIBUTION   |                |     |
|-------------------------|---------|--------------------------------|-----------------------|----------------|-----|
|                         |         | NEW MEMBERS                    | MALE                  | 1,495 (70.75%) |     |
| DROPPED MEMBERS         |         |                                | FEMALE                | 618 (29.25%)   |     |
| DECEASED                | 8       | CLICK HERE FOR HEALTH          | FAMILY UNIT MEMBERS   |                | 474 |
| CLUB CANCELLED<br>OTHER | 0<br>68 | ASSESSMENT DATA                | HEAD OF HOUSEHOLD     |                | 231 |
| TOTAL                   | 76      |                                | NON-HEAD OF HOUSEHOLD |                |     |